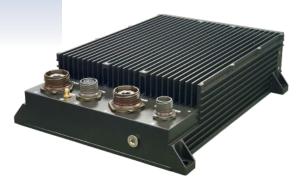

# AVR-400B Rugged CPU/GPU Server System

#### **Features**

Processor: Intel<sup>®</sup> Xeon<sup>®</sup> Processor D-1500 Series GPU: Quadro RTX3000, 6GB DDR6 Operation Temperature: -40<sup>o</sup>C ~55<sup>o</sup>C Complies with MIL-STD-810G, MIL-STD-461F Comes with external fan unit for wide temperature

COM Express<sup>®</sup> Carrier Board solutions for COM Express<sup>®</sup> Type 7 standard. Includes a COM Express<sup>®</sup> + GPU Embedded System, combining the latest generation x86 processors with high-end GPUs all in a ruggedized small form factor embedded system.

These rugged enclosures are designed to IP67 ingress protection rating, designed to MIL-STD-810G for shock and vibration, and have extended temperature ranges.