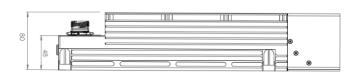

#### **Dimensions**

### **Specification**

| Processor                | CPU                                                                        | Xeon D-1559 12 cores 1.5GHz                          |               |
|--------------------------|----------------------------------------------------------------------------|------------------------------------------------------|---------------|
|                          | Memory                                                                     | 32GB DDR4 1866/2133/2400MHz                          |               |
|                          | Storage                                                                    | 2TB nVME via M.2                                     |               |
| Graphics                 | MXM                                                                        | RTX3000 with 1920 CUDA, 240 Tensor, 30 RT cores, 6GB |               |
| 38999 I/O Connectors     | Video                                                                      | 1x VGA (maintenance)                                 |               |
|                          | Ethernet                                                                   | 2x 10GBase-T,1x 1GBase-T                             |               |
|                          | USB                                                                        | 1x USB3.0 (maintenance)                              |               |
|                          | Serial                                                                     | 1x RS-232, 1x RS-422                                 |               |
| Power Supply             | 18-36VDC Input (nominal 28VDC), maximum 160W, MIL-STD-1275E/704F compliant |                                                      |               |
| Environment              |                                                                            | Operating                                            | Non-operating |
|                          | Temperature                                                                | -40 ~ 55° C (with external fan unit)                 | -40 ~ 85° C   |
|                          | IP Rating                                                                  | IP67                                                 |               |
|                          | Environmental                                                              | MIL-STD-810G                                         |               |
|                          | EMI/EMC                                                                    | MIL-STD-461F                                         |               |
| Physical Characteristics | Dimensions (W x H x D)                                                     | 246 x 80 x 393 mm                                    |               |
|                          | Weight                                                                     | 6.4 Kg                                               |               |