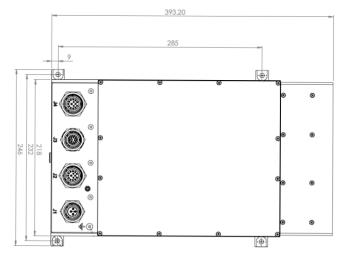

#### **Dimensions**

### **Specification**

| Processor                | CPU                                                                        | Xeon D-1559 12 cores 1.5GHz                          |               |
|--------------------------|----------------------------------------------------------------------------|------------------------------------------------------|---------------|
|                          | Memory                                                                     | 32GB DDR4 1866/2133/2400MHz                          |               |
|                          | Storage                                                                    | 2TB nVME via M.2                                     |               |
| Graphics                 | MXM                                                                        | RTX3000 with 1920 CUDA, 240 Tensor, 30 RT cores, 6GB |               |
| 38999 I/O Connectors     | Video                                                                      | 1x VGA (maintenance)                                 |               |
|                          | Ethernet                                                                   | 2x 10GBase-T,1x 1GBase-T                             |               |
|                          | USB                                                                        | 1x USB3.0 (maintenance)                              |               |
|                          | Serial                                                                     | 1x RS-232, 1x RS-422                                 |               |
| Power Supply             | 18-36VDC Input (nominal 28VDC), maximum 160W, MIL-STD-1275E/704F compliant |                                                      |               |
| Environment              |                                                                            | Operating                                            | Non-operating |
|                          | Temperature                                                                | -40 ~ 55° C (with external fan unit)                 | -40 ~ 85° C   |
|                          | IP Rating                                                                  | IP67                                                 |               |
|                          | Environmental                                                              | MIL-STD-810G                                         |               |
|                          | EMI/EMC                                                                    | MIL-STD-461F                                         |               |
| Physical Characteristics | Dimensions (W x H x D)                                                     | 246 x 80 x 393 mm                                    |               |
|                          | Weight                                                                     | 6.4 Kg                                               |               |